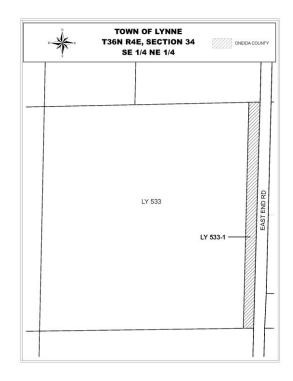

## **Exhibit A**

## Pt PIN LY 533-1

To: Joseph H. Kitchen and Cynthia Kitchen, husband and wife, as survivorship marital property. 2075 East End RD, Tripoli WI 54564

That part of lands owned by Oneida County as retained in Volume 64 of deeds Page 296 being located in the SE  $\frac{1}{4}$  - NE  $\frac{1}{4}$  of Section 34, Township 36 North, Range 4 East, being all those lands that lie 33' west of a line that is parallel to the east line of the SE  $\frac{1}{4}$  - NE  $\frac{1}{4}$  of said section. Subject to easements, utilities or access of record or in use by others across said lands. The lands to be attached to parcel number LY 533.