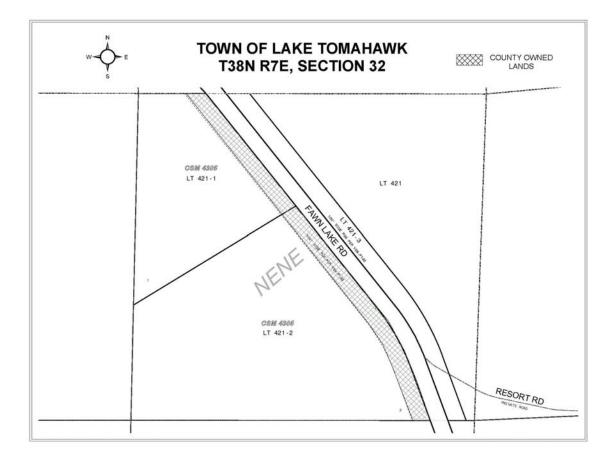

## Resolved by the Board of Supervisors of Oneida County, Wisconsin:

**WHEREAS**, Oneida County retained a 100 foot strip of land on each side of the center line of existing roads crossing the NE ¼ - NE ¼ of Section 32, Township 38 North, Range 7 East, as recorded in the Register of Deeds, Volume 58 of Deeds on Page 195, Document # 121082, recorded on February 2<sup>nd</sup>, 1945; and,

WHEREAS, a request has been made to Oneida County from Edward P. Ryan, and Michael Patrick Brown and Julie E. Brown requesting that a portion of said strip of land described above adjacent to Fawn Lake RD be conveyed to the them as they are the present adjoining owners of the land, and they have paid the \$100.00 administrative fees to process these requests; and,

**WHEREAS**, the Town of Lake Tomahawk has been notified of this request, and the Land Records Committee recommends the requests be granted provided the Town has no objections to such conveyances.

**NOW, THEREFORE, BE IT RESOLVED**, that the Oneida County Board of Supervisors hereby approves conveying the parcels described in Exhibit A below to Edward P. Ryan and the parcel described in Exhibit B to Michael Patrick Brown and Julie E. Brown, provided the Town of Lake Tomahawk does not have any objections to such conveyance, and authorizes the County Clerk, upon receipt of the \$30 deed recording fees, to issue a quit claim deed conveying any interest the County has in the description noted below in Exhibit A.& B.

| 23          | Ayes                                                                                                                                                                                                                                                                                                                                                                                                                                                                   |   |
|-------------|------------------------------------------------------------------------------------------------------------------------------------------------------------------------------------------------------------------------------------------------------------------------------------------------------------------------------------------------------------------------------------------------------------------------------------------------------------------------|---|
| 3<br>4<br>5 | Nays                                                                                                                                                                                                                                                                                                                                                                                                                                                                   |   |
| 5<br>6<br>7 | Absent                                                                                                                                                                                                                                                                                                                                                                                                                                                                 |   |
| )           | Abstain                                                                                                                                                                                                                                                                                                                                                                                                                                                                |   |
|             | Adopted                                                                                                                                                                                                                                                                                                                                                                                                                                                                |   |
|             | by the County Board of Supervisors this day , 2015                                                                                                                                                                                                                                                                                                                                                                                                                     |   |
|             | Defeated                                                                                                                                                                                                                                                                                                                                                                                                                                                               |   |
|             | Mary Bartelt, County Clerk David Hintz, County Board Chair                                                                                                                                                                                                                                                                                                                                                                                                             |   |
|             | <b>Exhibit A</b><br>To be attached to Parcel # LT 421-2<br>Edward P. Ryan, 2636 S 71 <sup>st</sup> AVE, Milwaukee WI 53219<br>A parcel of land being located in the NE ¼ - NE ¼ of Section 32, Township 38 North, Rang<br>7 East, being all those lands that are part of Volume 58 Page 195 that is contained within<br>Lot 2 of Oneida County Certified Survey Map Volume 20 Page 4305, being in Oneida<br>County WI.                                                 | e |
|             | Exhibit B                                                                                                                                                                                                                                                                                                                                                                                                                                                              |   |
|             | To be attached to Parcel # LT 421-1<br>Michael Patrick Brown and Julie E Brown, husband and wife as survivorship marital<br>property, 8622 Sand Lake RD, Harshaw WI 54529.<br>A parcel of land being located in the NE ¼ - NE ¼ of Section 32, Township 38 North, Rang<br>7 East, being all those lands that are part of Volume 58 Page 195 that is contained within<br>Lot 1 of Oneida County Certified Survey Map Volume 20 Page 4305, being in Oneida<br>County WI. | e |
|             | See map page 3 & 4                                                                                                                                                                                                                                                                                                                                                                                                                                                     |   |