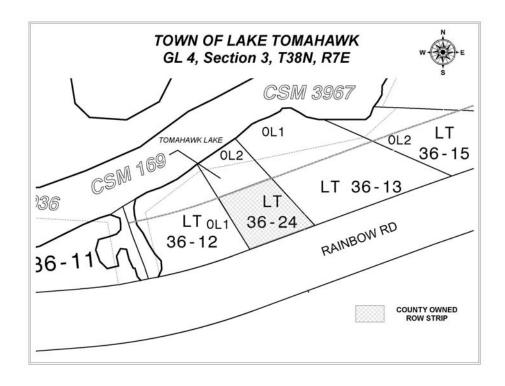

WHEREAS, a request has been made to Oneida County from Steven A Woller requesting that the portion of said 100 foot strip of land described above that is contained in the Westerly ½ of Outlot 2 of CSM Volume 1, Page 169, being located in Government Lot 4 of Section 3, Township 38 North, Range 7 East, Town of Lake Tomahawk, be conveyed to the Wollers, as they are the present owners of the aforementioned land and they have paid the \$100.00 administrative fee to process this request.

## **Exhibit A**

**To:** Steve A Woller and Nancy J Woller, husband and wide, as survivorship marital property. 3108 E Wausau AVE, Wausau WI 54403. Parcel # LT 36-24

That part of the lands described in Volume 64 of Deeds, Page 392, Document Number 112332, located in Government Lot 4 of Section 3, Township 38 North, Range 7 East that is contained within the Westerly ½ of Outlot 2 of Certified Survey Map Volume 1 of Survey Maps on Page 169, recorded in the Oneida County Register of Deeds, being in Oneida County Wisconsin. Subject to any easements or restrictions and an easement for any existing utilities on said parcel.