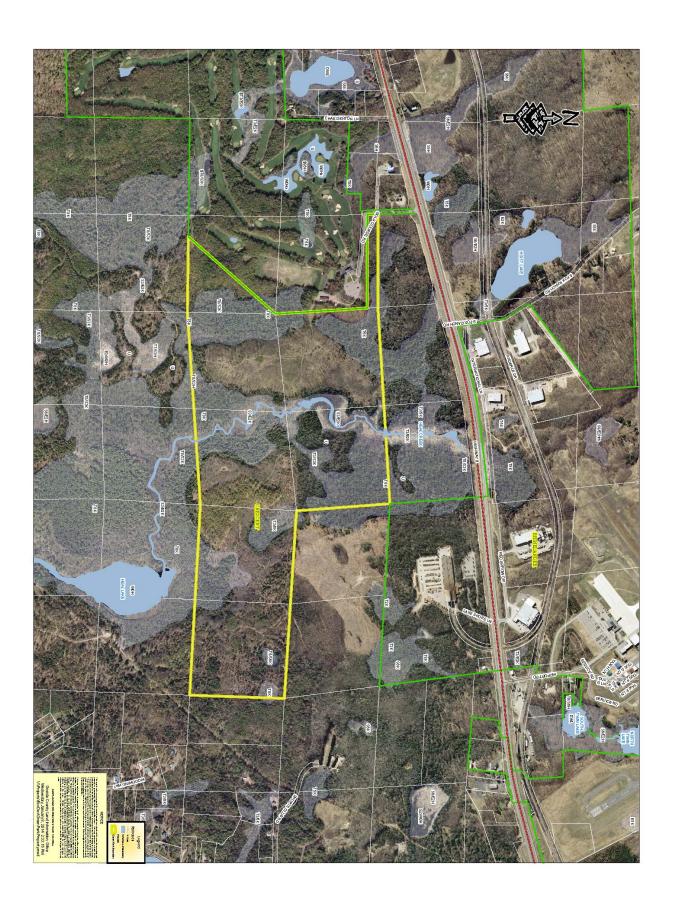

## Resolved by the Board of Supervisors of Oneida County, Wisconsin:

WHEREAS, Oneida County purchased approximately 272 acres of land located in the Town of Crescent east of the Rhinelander Northwood Golf Course in February 2006 for the amount of \$520,000 and as described in Document # 628628 attached hereto as Exhibit 'A'; and,

| Offered and passage moved by:             |                                 |         |
|-------------------------------------------|---------------------------------|---------|
| , Ç                                       | Supervisor                      |         |
|                                           | Supervisor                      |         |
|                                           | Supervisor                      |         |
|                                           | Supervisor                      |         |
| Ayes                                      | Supervisor                      |         |
| Nays                                      |                                 |         |
| Absent                                    |                                 |         |
| Abstain                                   |                                 |         |
| Adopted                                   |                                 |         |
| by the County Board of Supervisors this _ | day                             | , 2014. |
| Defeated                                  |                                 |         |
| Mary Bartelt, County Clerk                | Ted Cushing, County Board Chair |         |
| See Exhibit A next page                   |                                 |         |