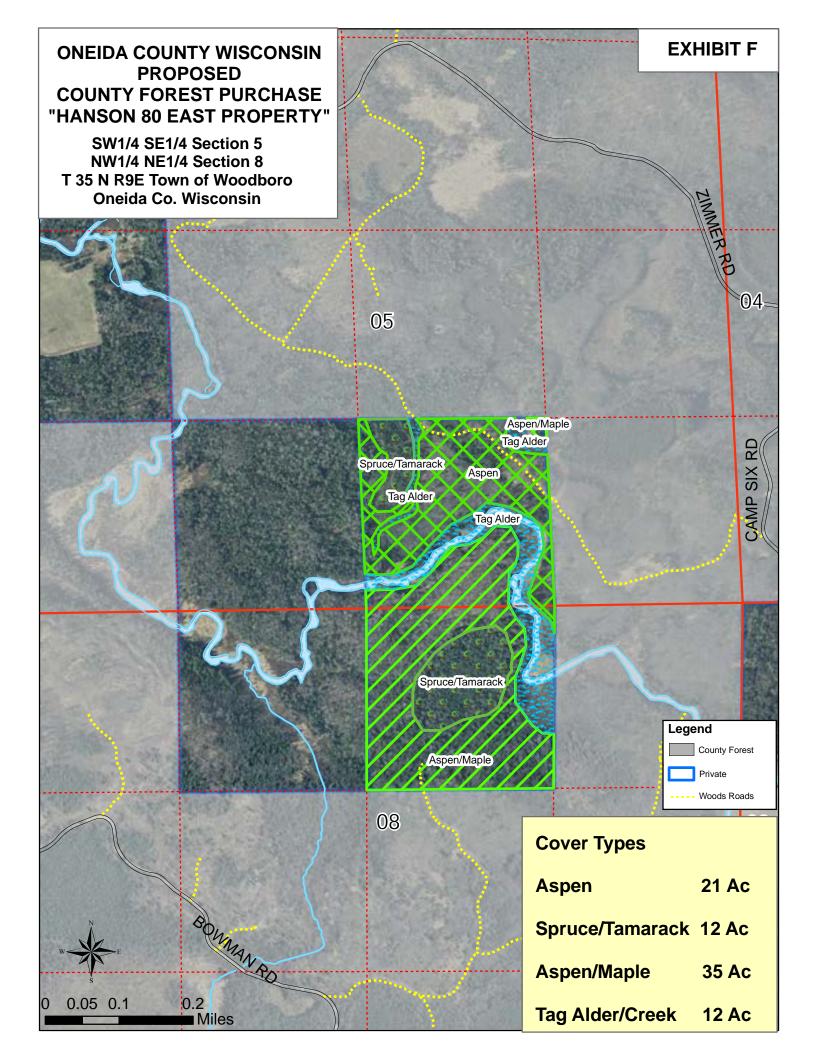

| Land Parcels Proposed For Acquisition & Subsequent Enrollment Into The Co Forest Program |        |            |        |          |      |       |     |         |               |  |
|------------------------------------------------------------------------------------------|--------|------------|--------|----------|------|-------|-----|---------|---------------|--|
| OWNER                                                                                    | ACRES  | TOWNSHIP   | DEED   | PARCEL   | TOWN | RANGE | SEC | LEGAL   | Fair Market * |  |
|                                                                                          |        |            |        | PIN ID   |      |       |     | DESC    | Value         |  |
| D& L Williams                                                                            | 36.70  | Woodboro   | 664155 | WB 216   | 36   | 07    | 15  | NESW    | \$82,600      |  |
| D& L Williams                                                                            | 37.30  | Woodboro   | 664155 | WB 219   | 36   | 07    | 15  | SESW    | \$101,800     |  |
| D& L Williams                                                                            | 11.80  | Woodboro   | 664155 | WB 222   | 36   | 07    | 15  | PT SWSE | \$21,600      |  |
| D& L Williams                                                                            | 26.00  | Woodboro   | 664155 | WB 222 1 | 36   | 07    | 15  | PT SWSE | \$42,800      |  |
| SUB-TOTAL                                                                                | 111.80 |            |        |          |      |       |     |         | \$248,800     |  |
| R. Hanson                                                                                | 40.00  | Enterprise | 512120 | EN 79    | 35   | 09    | 05  | SWSE    | \$52,600      |  |
| R. Hanson                                                                                | 40.00  | Enterprise | 512120 | EN 114   | 35   | 09    | 08  | NWNE    | \$52,600      |  |
| SUB-TOTAL                                                                                | 80.00  |            |        |          |      |       |     |         | \$105,200     |  |
| TOTAL                                                                                    | 191.80 |            |        |          |      |       |     |         | \$354,000     |  |