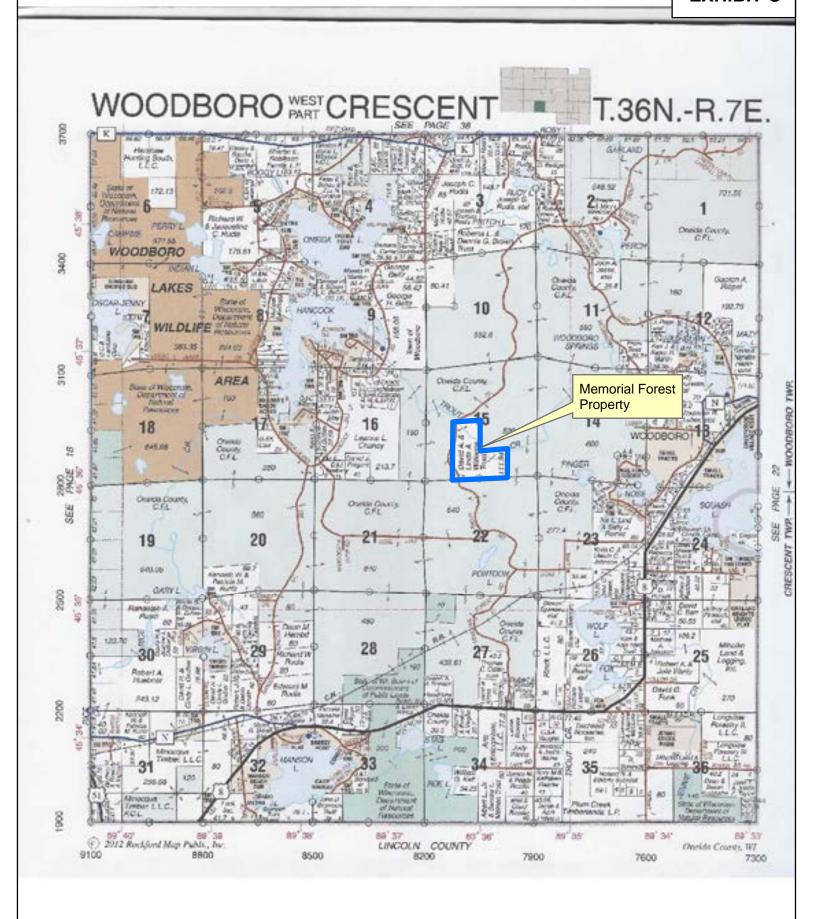

| Land Parcels Proposed For Acquisition & Subsequent Enrollment Into The Co Forest Program |        |            |        |          |      |       |     |         |               |  |
|------------------------------------------------------------------------------------------|--------|------------|--------|----------|------|-------|-----|---------|---------------|--|
| OWNER                                                                                    | ACRES  | TOWNSHIP   | DEED   | PARCEL   | TOWN | RANGE | SEC | LEGAL   | Fair Market * |  |
|                                                                                          |        |            |        | PIN ID   |      |       |     | DESC    | Value         |  |
| D& L Williams                                                                            | 36.70  | Woodboro   | 664155 | WB 216   | 36   | 07    | 15  | NESW    | \$82,600      |  |
| D& L Williams                                                                            | 37.30  | Woodboro   | 664155 | WB 219   | 36   | 07    | 15  | SESW    | \$101,800     |  |
| D& L Williams                                                                            | 11.80  | Woodboro   | 664155 | WB 222   | 36   | 07    | 15  | PT SWSE | \$21,600      |  |
| D& L Williams                                                                            | 26.00  | Woodboro   | 664155 | WB 222 1 | 36   | 07    | 15  | PT SWSE | \$42,800      |  |
| SUB-TOTAL                                                                                | 111.80 |            |        |          |      |       |     |         | \$248,800     |  |
| R. Hanson                                                                                | 40.00  | Enterprise | 512120 | EN 79    | 35   | 09    | 05  | SWSE    | \$52,600      |  |
| R. Hanson                                                                                | 40.00  | Enterprise | 512120 | EN 114   | 35   | 09    | 08  | NWNE    | \$52,600      |  |
| SUB-TOTAL                                                                                | 80.00  |            |        |          |      |       |     |         | \$105,200     |  |
| TOTAL                                                                                    | 191.80 |            |        |          |      |       |     |         | \$354,000     |  |