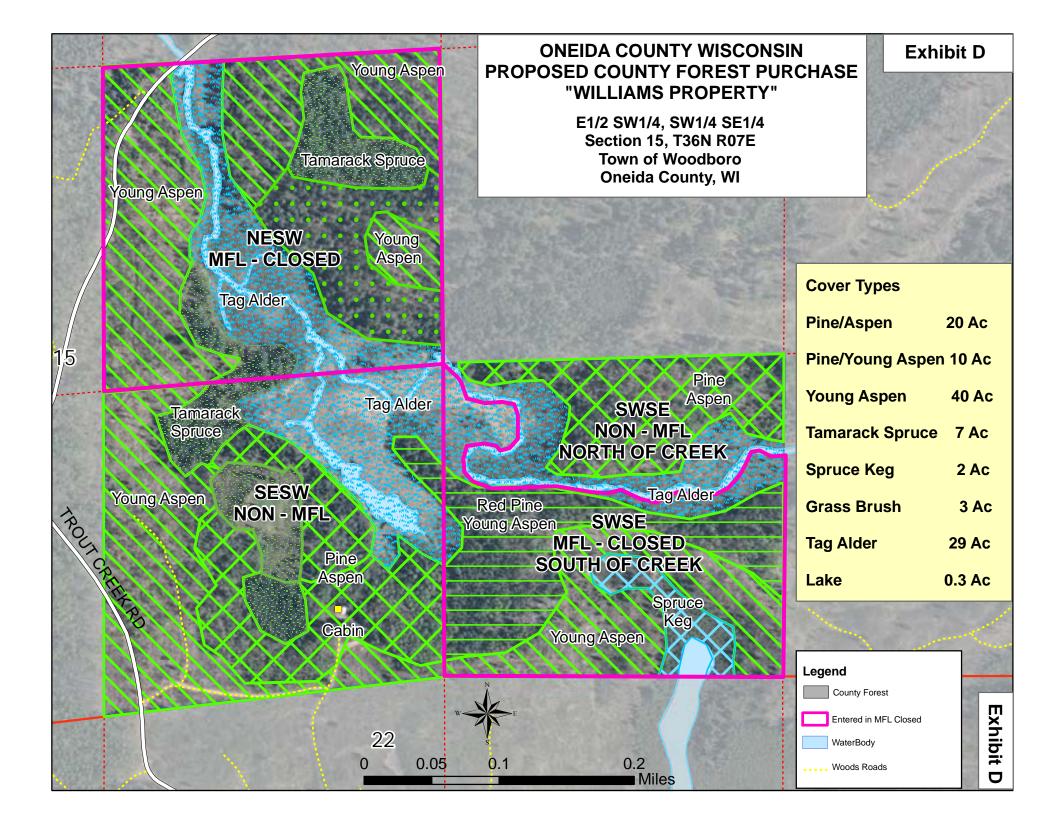

| Land Parcels Proposed For Acquisition & Subsequent Enrollment Into The Co Forest Program |        |            |        |          |      |       |     |         |               |  |
|------------------------------------------------------------------------------------------|--------|------------|--------|----------|------|-------|-----|---------|---------------|--|
| OWNER                                                                                    | ACRES  | TOWNSHIP   | DEED   | PARCEL   | TOWN | RANGE | SEC | LEGAL   | Fair Market * |  |
|                                                                                          |        |            |        | PIN ID   |      |       |     | DESC    | Value         |  |
| D& L Williams                                                                            | 36.70  | Woodboro   | 664155 | WB 216   | 36   | 07    | 15  | NESW    | \$82,600      |  |
| D& L Williams                                                                            | 37.30  | Woodboro   | 664155 | WB 219   | 36   | 07    | 15  | SESW    | \$101,800     |  |
| D& L Williams                                                                            | 11.80  | Woodboro   | 664155 | WB 222   | 36   | 07    | 15  | PT SWSE | \$21,600      |  |
| D& L Williams                                                                            | 26.00  | Woodboro   | 664155 | WB 222 1 | 36   | 07    | 15  | PT SWSE | \$42,800      |  |
| SUB-TOTAL                                                                                | 111.80 |            |        |          |      |       |     |         | \$248,800     |  |
| R. Hanson                                                                                | 40.00  | Enterprise | 512120 | EN 79    | 35   | 09    | 05  | SWSE    | \$52,600      |  |
| R. Hanson                                                                                | 40.00  | Enterprise | 512120 | EN 114   | 35   | 09    | 08  | NWNE    | \$52,600      |  |
| SUB-TOTAL                                                                                | 80.00  |            |        |          |      |       |     |         | \$105,200     |  |
| TOTAL                                                                                    | 191.80 |            |        |          |      |       |     |         | \$354,000     |  |