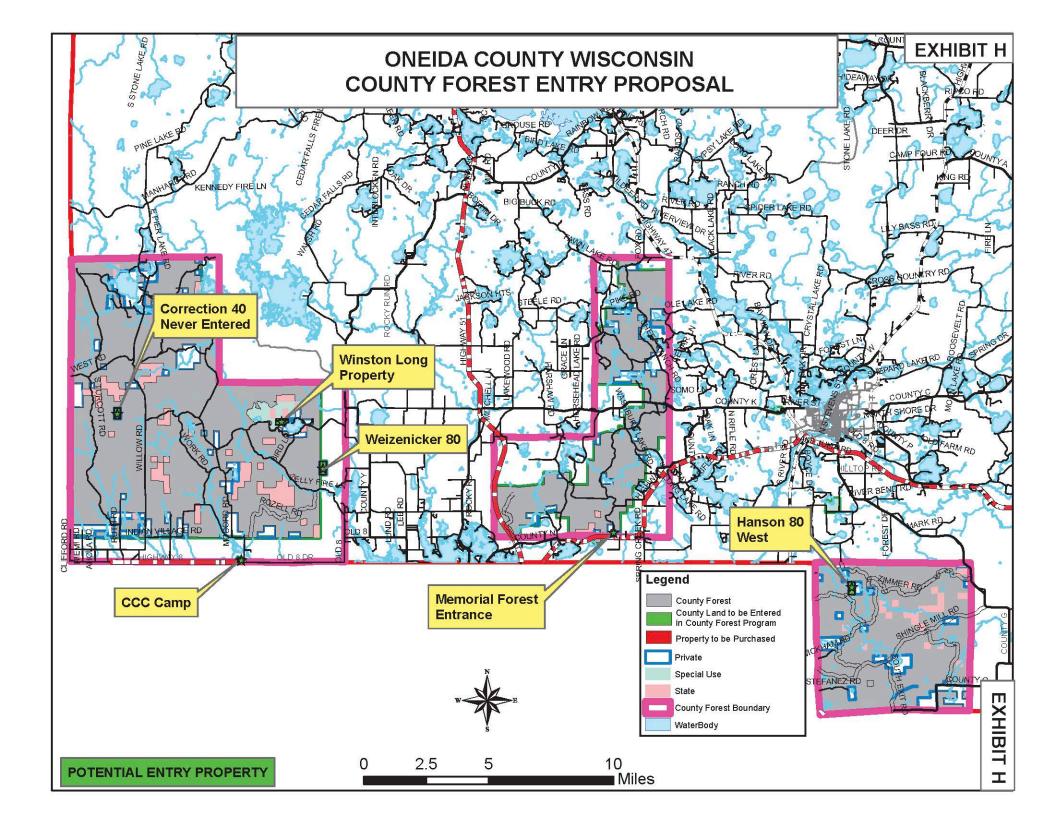

Note: Enrollment of county owned land into the County Forest Law Program could be used to offset the matching fund requirement of the Knowles-Nelson Stewardship Grant Program.