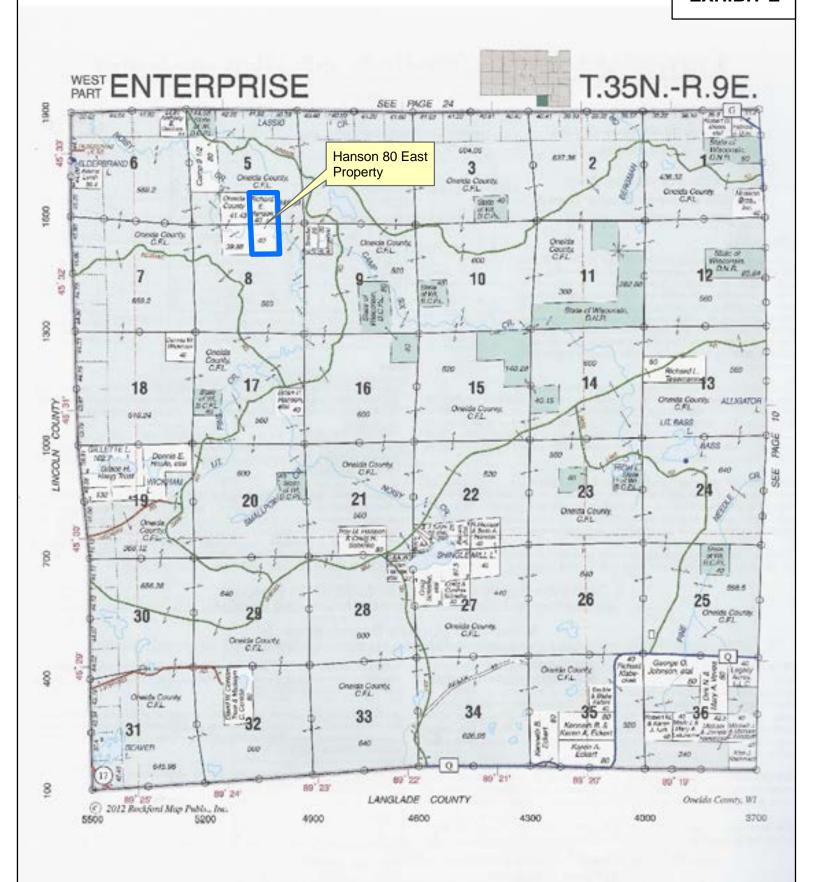

| Land Parcels Proposed For Acquisition & Subsequent Enrollment Into The Co Forest Program |        |            |        |          |      |       |     |         |               |  |
|------------------------------------------------------------------------------------------|--------|------------|--------|----------|------|-------|-----|---------|---------------|--|
| OWNER                                                                                    | ACRES  | TOWNSHIP   | DEED   | PARCEL   | TOWN | RANGE | SEC | LEGAL   | Fair Market * |  |
|                                                                                          |        |            |        | PIN ID   |      |       |     | DESC    | Value         |  |
| D& L Williams                                                                            | 36.70  | Woodboro   | 664155 | WB 216   | 36   | 07    | 15  | NESW    | \$82,600      |  |
| D& L Williams                                                                            | 37.30  | Woodboro   | 664155 | WB 219   | 36   | 07    | 15  | SESW    | \$101,800     |  |
| D& L Williams                                                                            | 11.80  | Woodboro   | 664155 | WB 222   | 36   | 07    | 15  | PT SWSE | \$21,600      |  |
| D& L Williams                                                                            | 26.00  | Woodboro   | 664155 | WB 222 1 | 36   | 07    | 15  | PT SWSE | \$42,800      |  |
| SUB-TOTAL                                                                                | 111.80 |            |        |          |      |       |     |         | \$248,800     |  |
| R. Hanson                                                                                | 40.00  | Enterprise | 512120 | EN 79    | 35   | 09    | 05  | SWSE    | \$52,600      |  |
| R. Hanson                                                                                | 40.00  | Enterprise | 512120 | EN 114   | 35   | 09    | 08  | NWNE    | \$52,600      |  |
| SUB-TOTAL                                                                                | 80.00  |            |        |          |      |       |     |         | \$105,200     |  |
| TOTAL                                                                                    | 191.80 |            |        |          |      |       |     |         | \$354,000     |  |