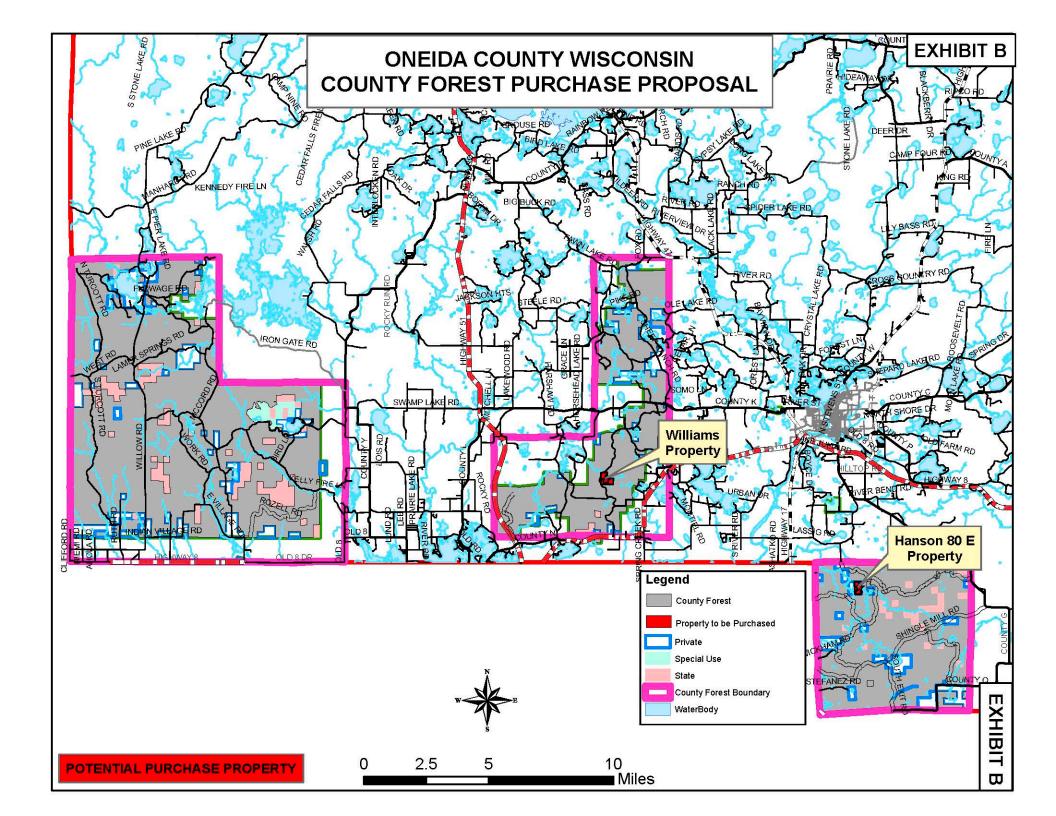

| Land Parcels Proposed For Acquisition & Subsequent Enrollment Into The Co Forest Program |        |            |        |          |      |       |     |         |               |  |
|------------------------------------------------------------------------------------------|--------|------------|--------|----------|------|-------|-----|---------|---------------|--|
| OWNER                                                                                    | ACRES  | TOWNSHIP   | DEED   | PARCEL   | TOWN | RANGE | SEC | LEGAL   | Fair Market * |  |
|                                                                                          |        |            |        | PIN ID   |      |       |     | DESC    | Value         |  |
| D& L Williams                                                                            | 36.70  | Woodboro   | 664155 | WB 216   | 36   | 07    | 15  | NESW    | \$82,600      |  |
| D& L Williams                                                                            | 37.30  | Woodboro   | 664155 | WB 219   | 36   | 07    | 15  | SESW    | \$101,800     |  |
| D& L Williams                                                                            | 11.80  | Woodboro   | 664155 | WB 222   | 36   | 07    | 15  | PT SWSE | \$21,600      |  |
| D& L Williams                                                                            | 26.00  | Woodboro   | 664155 | WB 222 1 | 36   | 07    | 15  | PT SWSE | \$42,800      |  |
| SUB-TOTAL                                                                                | 111.80 |            |        |          |      |       |     |         | \$248,800     |  |
| R. Hanson                                                                                | 40.00  | Enterprise | 512120 | EN 79    | 35   | 09    | 05  | SWSE    | \$52,600      |  |
| R. Hanson                                                                                | 40.00  | Enterprise | 512120 | EN 114   | 35   | 09    | 08  | NWNE    | \$52,600      |  |
| SUB-TOTAL                                                                                | 80.00  |            |        |          |      |       |     |         | \$105,200     |  |
| TOTAL                                                                                    | 191.80 |            |        |          |      |       |     |         | \$354,000     |  |