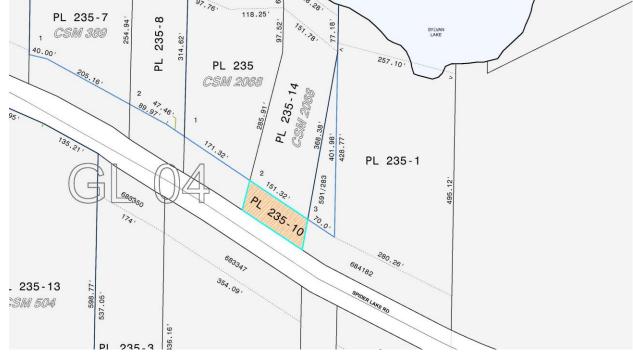

| Ayes                                                                                                                                                                                                                                                                                                                                                                                                   |                                                   |
|--------------------------------------------------------------------------------------------------------------------------------------------------------------------------------------------------------------------------------------------------------------------------------------------------------------------------------------------------------------------------------------------------------|---------------------------------------------------|
| Nays                                                                                                                                                                                                                                                                                                                                                                                                   |                                                   |
| Absent                                                                                                                                                                                                                                                                                                                                                                                                 |                                                   |
| Abstain                                                                                                                                                                                                                                                                                                                                                                                                |                                                   |
| Adopted                                                                                                                                                                                                                                                                                                                                                                                                |                                                   |
| by the County Board of Supervisors this day                                                                                                                                                                                                                                                                                                                                                            | , 2016.                                           |
| Defeated                                                                                                                                                                                                                                                                                                                                                                                               |                                                   |
| Parcel Identification Number: PL 235-10<br>Bid Amount: \$100.00<br>Successful Bidder: Joshua Perlberg and Tara Perlberg, 5164 Spider I                                                                                                                                                                                                                                                                 | _ake RD,                                          |
| Rhinelander WI 54501<br>Description: A parcel of land located in Government Lot 4, Section 5, Tow<br>Range 9 East described as follows:                                                                                                                                                                                                                                                                | vnship 37 Nort                                    |
| All lands lying southerly of Lot 2 of Certified Survey Map recorded in Volum<br>and between the east and west lot lines of said Lot 2 extended southerly to<br>of-way line of Spider Lake RD which is 33' from and parallel to the centerlin<br>Said parcel to be attached to Lot 2 of Certified Survey Map 2068 and not to<br>separately unless complying with Oneida County Land Division Ordinance. | the north right<br>ne of said road<br>be conveyed |
| PL 235-7 6 0 118.25' 7 8 5 5 5 5 5 5 5 5 5 5 5 5 5 5 5 5 5 5                                                                                                                                                                                                                                                                                                                                           |                                                   |