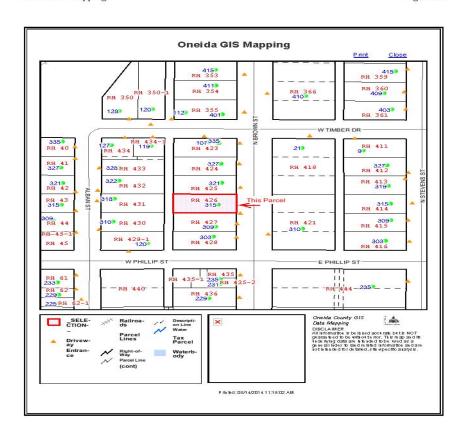

## **RESOLUTION #38-20014**

Resolution offered by the **Land Records** Committee.

## Resolved by the Board of Supervisors of Oneida County, Wisconsin:

WHEREAS, the parcel(s) identified in Exhibit A listed below have been offered for public sale pursuant to the procedures in Chapter 18 of the General Code of Oneida County, WI; and,

**WHEREAS**, the Land Records Committee has determined it would be in the best interest of Oneida County to convey the parcel(s) by quit claim deed to the successful bidder listed in Exhibit A.

**NOW, THEREFORE, BE IT RESOLVED,** that the Board of Supervisors of Oneida County hereby approves the sale of the parcel(s) listed in Exhibit A below to the successful bidder listed and with any condition or terms listed in Exhibit A; and,