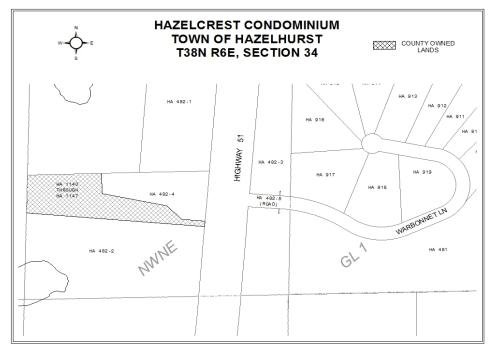

## **RESOLUTION #38-20014**

Resolution offered by the **Land Records** Committee.

## Resolved by the Board of Supervisors of Oneida County, Wisconsin:

WHEREAS, the parcel(s) identified in Exhibit A listed below have been offered for public sale pursuant to the procedures in Chapter 18 of the General Code of Oneida County, WI; and,

**WHEREAS**, the Land Records Committee has determined it would be in the best interest of Oneida County to convey the parcel(s) by quit claim deed to the successful bidder listed in Exhibit A.

**NOW, THEREFORE, BE IT RESOLVED,** that the Board of Supervisors of Oneida County hereby approves the sale of the parcel(s) listed in Exhibit A below to the successful bidder listed and with any condition or terms listed in Exhibit A; and,