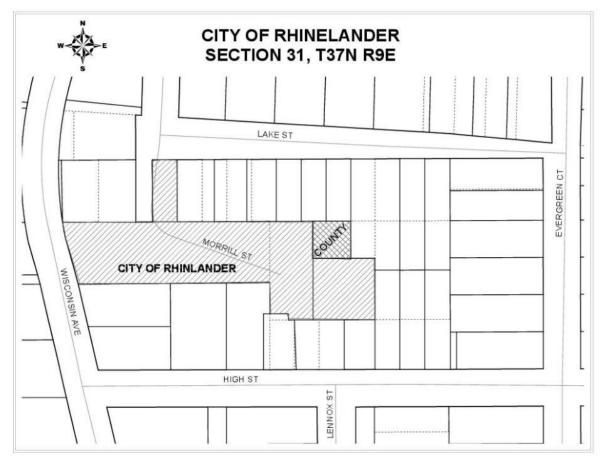

|                        |
| 48<br>49<br>50<br>51             |                                                                                     |                                                                | Supervisor                                                                                                                                                                                                                                                                                           |                        |