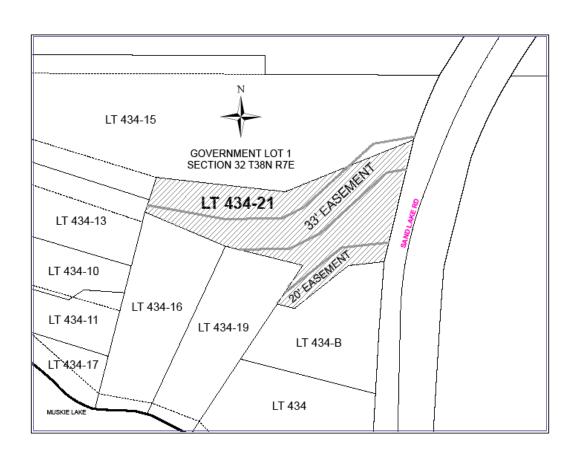

|

N83°01'44"W a distance of 23.08' more or less to the north line of the property described in Document # 267735 recorded in the Register of Deeds and the terminus of said centerline easement.

Also subject to a non-exclusive easement across the above described property, said easement is described in Document # 534983 recorded in the Register of Deeds and also shown on Map # B6505 of the Oneida County Survey Files being for the benefit of any properties or those that may have any interest in property adjoining said easement.

Subject easements, restrictions, reservations and rights of way of record.

See map below.