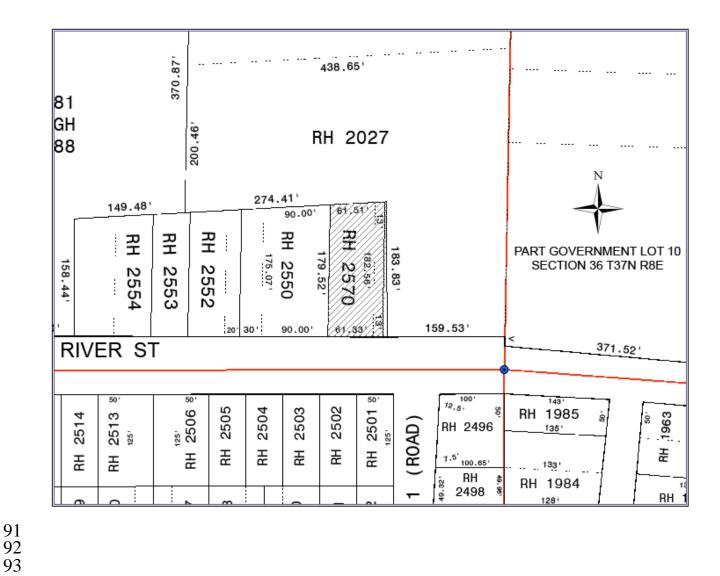

| •                                                                                                                                                                                                                                                                                                                                                             |                                                                                                                                                                                                                                                                                    |                                  |
|---------------------------------------------------------------------------------------------------------------------------------------------------------------------------------------------------------------------------------------------------------------------------------------------------------------------------------------------------------------|------------------------------------------------------------------------------------------------------------------------------------------------------------------------------------------------------------------------------------------------------------------------------------|----------------------------------|
| Nays                                                                                                                                                                                                                                                                                                                                                          |                                                                                                                                                                                                                                                                                    |                                  |
| Absent                                                                                                                                                                                                                                                                                                                                                        |                                                                                                                                                                                                                                                                                    |                                  |
| Abstain                                                                                                                                                                                                                                                                                                                                                       |                                                                                                                                                                                                                                                                                    |                                  |
| Adopted                                                                                                                                                                                                                                                                                                                                                       |                                                                                                                                                                                                                                                                                    |                                  |
| by the County Board of Supervisors                                                                                                                                                                                                                                                                                                                            | s this day , 2013                                                                                                                                                                                                                                                                  | 3.                               |
| Defeated                                                                                                                                                                                                                                                                                                                                                      |                                                                                                                                                                                                                                                                                    |                                  |
| Mary Bartelt, County Clerk                                                                                                                                                                                                                                                                                                                                    | Ted Cushing, County Board Chair                                                                                                                                                                                                                                                    |                                  |
|                                                                                                                                                                                                                                                                                                                                                               | EXHIBIT A                                                                                                                                                                                                                                                                          |                                  |
|                                                                                                                                                                                                                                                                                                                                                               | I 2570, City of Rhinelander                                                                                                                                                                                                                                                        |                                  |
| Accepted Bid Amount: \$14,813.0                                                                                                                                                                                                                                                                                                                               | I 2570, City of Rhinelander                                                                                                                                                                                                                                                        | Douglas                          |
| Successful Bidder: Tessa Gerder ST, Rhinelander WI 54501.  Description: Lot 2 of Volume 8 Certified Survey of the Assessors Replat of Lake Vi                                                                                                                                                                                                                 | Maps, page 2133, being part of Lots 1 and A of ew Addition, according to the recorded Plat there Section 36, Township 37 North, Range 8 East                                                                                                                                       | f Block 3                        |
| Accepted Bid Amount: \$14,813.0 Successful Bidder: Tessa Gerde ST, Rhinelander WI 54501.  Description: Lot 2 of Volume 8 Certified Survey of the Assessors Replat of Lake Vi Plat is part of Government Lot 10 NE¼ - NE¼ , Section 1, Township ALSO: The westerly 13 feet of Lot B, E                                                                         | Maps, page 2133, being part of Lots 1 and A of ew Addition, according to the recorded Plat there Section 36, Township 37 North, Range 8 East 36 North, Range 8 East.  lock 3 of the Assessor's Replat of Lakeview reof. This parcel of land is attached to and page 250.           | f Block 3<br>of. Said<br>and the |
| Accepted Bid Amount: \$14,813.0 Successful Bidder: Tessa Gerder ST, Rhinelander WI 54501.  Description: Lot 2 of Volume 8 Certified Survey of the Assessors Replat of Lake Vi Plat is part of Government Lot 10 NE¼ - NE¼ , Section 1, Township ALSO: The westerly 13 feet of Lot B, E according to the recorded Plat the description above and cannot be see | Maps, page 2133, being part of Lots 1 and A of ew Addition, according to the recorded Plat there Section 36, Township 37 North, Range 8 East 36 North, Range 8 East.  lock 3 of the Assessor's Replat of Lakeview reof. This parcel of land is attached to and page 250.           | f Block 3<br>of. Said<br>and the |
| Accepted Bid Amount: \$14,813.0 Successful Bidder: Tessa Gerder ST, Rhinelander WI 54501.  Description: Lot 2 of Volume 8 Certified Survey of the Assessors Replat of Lake Vi Plat is part of Government Lot 10 NE¼ - NE¼ , Section 1, Township ALSO: The westerly 13 feet of Lot B, E according to the recorded Plat the description above and cannot be see | Maps, page 2133, being part of Lots 1 and A of ew Addition, according to the recorded Plat there Section 36, Township 37 North, Range 8 East 36 North, Range 8 East.  lock 3 of the Assessor's Replat of Lakeview reof. This parcel of land is attached to and part of separately. | f Block 3<br>of. Said<br>and the |