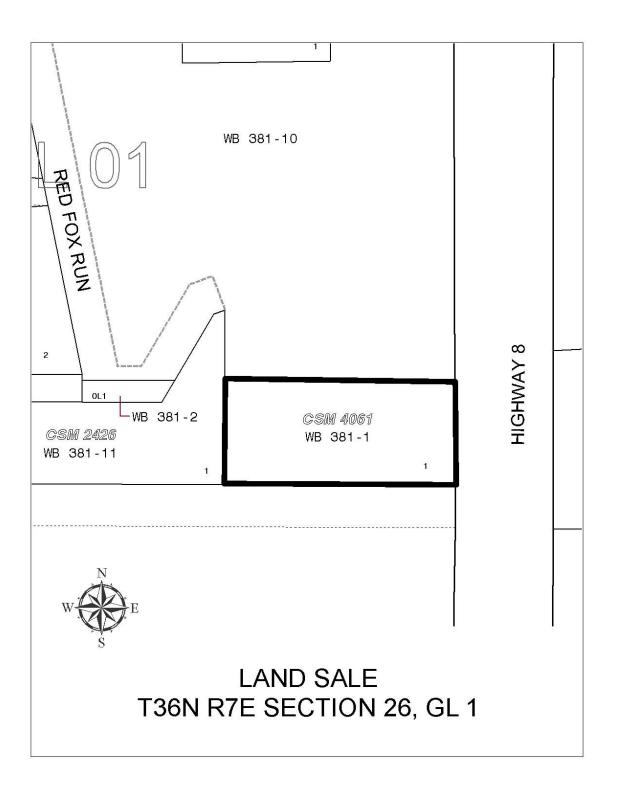

| 52                                                 | Ayes                                                                                                                                                                                                                                                                                                                                                                                                                                                                                                                                                            |                                 |     |  |  |
|----------------------------------------------------|-----------------------------------------------------------------------------------------------------------------------------------------------------------------------------------------------------------------------------------------------------------------------------------------------------------------------------------------------------------------------------------------------------------------------------------------------------------------------------------------------------------------------------------------------------------------|---------------------------------|-----|--|--|
| 52<br>53<br>54<br>55                               | Nays                                                                                                                                                                                                                                                                                                                                                                                                                                                                                                                                                            |                                 |     |  |  |
| 55<br>56<br>57                                     | Absent                                                                                                                                                                                                                                                                                                                                                                                                                                                                                                                                                          |                                 |     |  |  |
| 58                                                 | Abstain                                                                                                                                                                                                                                                                                                                                                                                                                                                                                                                                                         |                                 |     |  |  |
| 59<br>50                                           | Adopted                                                                                                                                                                                                                                                                                                                                                                                                                                                                                                                                                         |                                 |     |  |  |
| 51<br>52<br>53                                     | by the County Board of Supervisors this                                                                                                                                                                                                                                                                                                                                                                                                                                                                                                                         | day,20 <sup>-</sup>             | 13. |  |  |
| 53<br>54<br>55                                     | Defeated                                                                                                                                                                                                                                                                                                                                                                                                                                                                                                                                                        |                                 |     |  |  |
| 56<br>57<br>58                                     | Mary Bartelt, County Clerk                                                                                                                                                                                                                                                                                                                                                                                                                                                                                                                                      | Ted Cushing, County Board Chair |     |  |  |
| 59                                                 |                                                                                                                                                                                                                                                                                                                                                                                                                                                                                                                                                                 | EXHIBIT A                       |     |  |  |
| 70<br>71<br>72<br>73<br>74<br>75<br>76<br>77<br>78 | Parcel Identification Number: WB 381-1. Town of Woodboro.  Accepted Bid Amount: \$7,502.00 plus \$30.00 recording fee.  Successful Bidder: Dr David Barr, 7645 Highway 8, Rhinelander WI 54501.  Description: Lot 1 of Oneida County Certified Survey Map Number 4061, Recorded in Volume 18, Oneida County Register of Deeds as Document # 718240, being a part of Government Lot 1, Section 26, Township 36 North, Range 7 East. Subject to easements and rights-of-way of record or in use, and an easement for existing utilities on or across said parcel. |                                 |     |  |  |
| 31                                                 | See sketch next page.                                                                                                                                                                                                                                                                                                                                                                                                                                                                                                                                           |                                 |     |  |  |