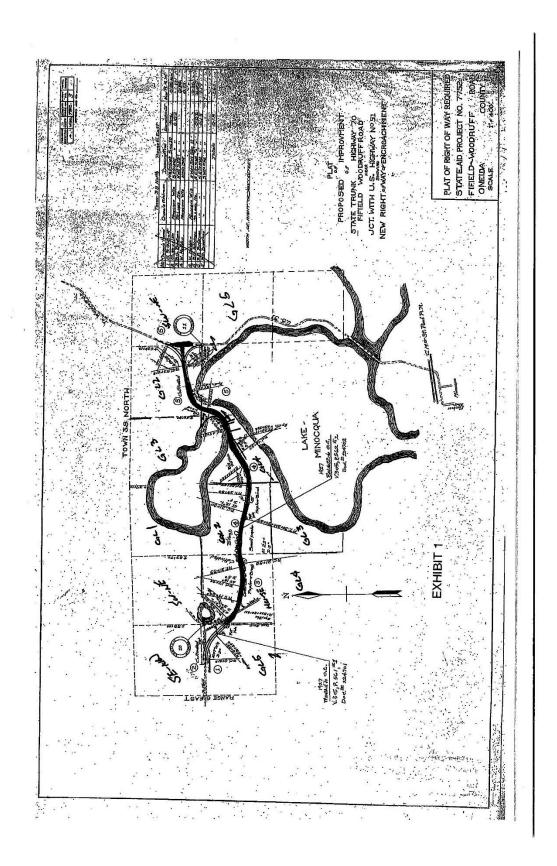

(Project DJ 7752: Parcels 1,2) NE¼- SW¼ (GL 5) S10 T39N R6E and Gov't Lot 2 & NW¼-SE¼ S10 T39N R6E & Gov't Lots 2 & 4, S11 T39N R6E [Fifield – Woodruff Road STH 70 – Oneida County], and now know as part of Old Highway70 RD; and,

### LEGAL DESCRIPTION

Parcels of land acquired for highway purposes pursuant to order of the Wisconsin Department of Transportation, formerly State Highway Commission, and as shown on the road plans for project <u>DJ 7752</u>, <u>Oneida</u> County, as said lands are more particularly described in the following recorded instruments:

| Parcel No. | Grantor         | Location                                                                                  | Volume | Page No. | Document<br>No. |
|------------|-----------------|-------------------------------------------------------------------------------------------|--------|----------|-----------------|
| 1          | B.N. Moran      | NE1/4 SW1/4 (GL 5), S10,<br>T39N, R6E                                                     | 305    | 561      | 224701          |
| 2          | Gertrude Bolger | Gov't Lot 2 and the NW1/4<br>SE1/4, S10 and Gov't Lots<br>2 and 4 S11 all in T39N,<br>R6E | 305    | 562      | 224702          |

## **AFFIDAVIT**

WHEREAS; State Trunk Highway 70 was established over a "major route" as shown on the 1918 State Highway Map, probably in the 1923 expansion of the state highway system, across Sections 10 & 11, Township 39 North, Range 06 East, Town of Minocqua, Oneida Co., Wis.

WHEREAS; State Trunk Highway 70 was reconstructed in 1928 after obtaining right of way easements in 1927. (Noted as Parcels 1 & 2 on the

quit claim deed from Oneida County as Document #

WHEREAS; Two sections on the highway plan were not built as shown. One, as the intersection of STH 70 & USH 51 and the other at the western end portion thereof, extending from 731' west of the center of Section 10 on the 1/4th Line, southeasterly to the west line Dr. Pink Drive(Station 0+00 to Station 12 + 34 +- per Division Job# 7752) in the NW 1/4<sup>th</sup>- SE1/4<sup>th</sup> and the NE1/4<sup>th</sup> - SW1/4<sup>th</sup> (Government Lot 5) of Section 10, Township 39 North, Range 06 East, Oneida County...

THEREFORE; the highway easements obtained for this western, unconstructed area of highway are considered null & void and are hereby revoked and vacated.

Brent L. Stella, Real Estate Supervisor, North Central Region, Wisconsin Dept. of Transportation Return to: Wisconsin Department of Transportation North Central Region, Rhinelander Office 510 N. Hanson Lake Road Rhinelander, WI 54501-9434