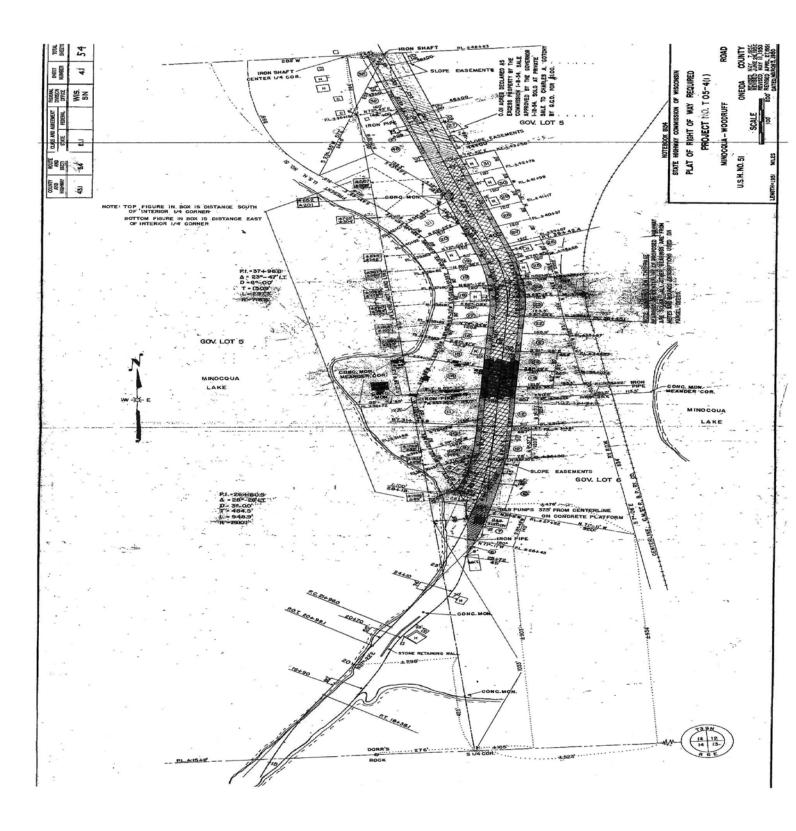

# **RESOLUTION # 78-2012**

Resolution offered by the Highway Committee. Resolved by the Board of Supervisors of Oneida County, Wisconsin:

**WHEREAS,** Oneida County owns title or easement to lands for purposes of highway right of way (see attached descriptions and maps); and

Telephone: 715-365-3490 Facsimile (FAX): 715-365-5780

E-mail: ncr.dtsd@dot.wi.gov

August 14, 2012

FREEMAN BENNETT JR. ONEIDA COUNTY HIGHWAY DEPARTMENT 730 W. KEMP STREET RHINELANDER WI 54501

SUBJECT:

T 05-4(1) Minocqua - Woodruff USH 51 Oneida County Parcels 8 & 33

Attached is an Order to County to Convey Highway Right Of Way Title for the above parcels. This order is issued under the provisions of Section 84.09(3)(b) Wisconsin Statutes, and directs the County Clerk and the County Highway Committee to convey certain lands or land rights originally acquired in the County's name and being held in trust for the State of Wisconsin. We have enclosed a copy of the Right of Way plat pages for your reference. Please have the Highway Committee act on this at the August 23, 2012 meeting and forward to the County Board to act on this matter at their September 18, 2012 County Board meeting.

#### ORDER TO COUNTY TO CONVEY HIGHWAY RIGHT OF WAY TITLE TO STATE DT2170 03/2012

Wisconsin Department of Transportation

The County Highway Committee/Public Works Committee of Oneida County, Wisconsin pursuant to the Order of the Wisconsin Department of Transportation acquired under Section 84.09, Wisconsin Statutes, or its predecessor, certain lands or interests. The title to lands or interests specified below is transferable to the State of Wisconsin pursuant to Section 84.09, Wisconsin Statutes on the Order of the Wisconsin Department of Transportation to the County Clerk and the County Highway Committee. It is ordered that the County Clerk and County Highway Committee convey to the State of Wisconsin without charge the title or easement acquired with the following parcel(s) of the Wisconsin Department of Transportation project designated below.