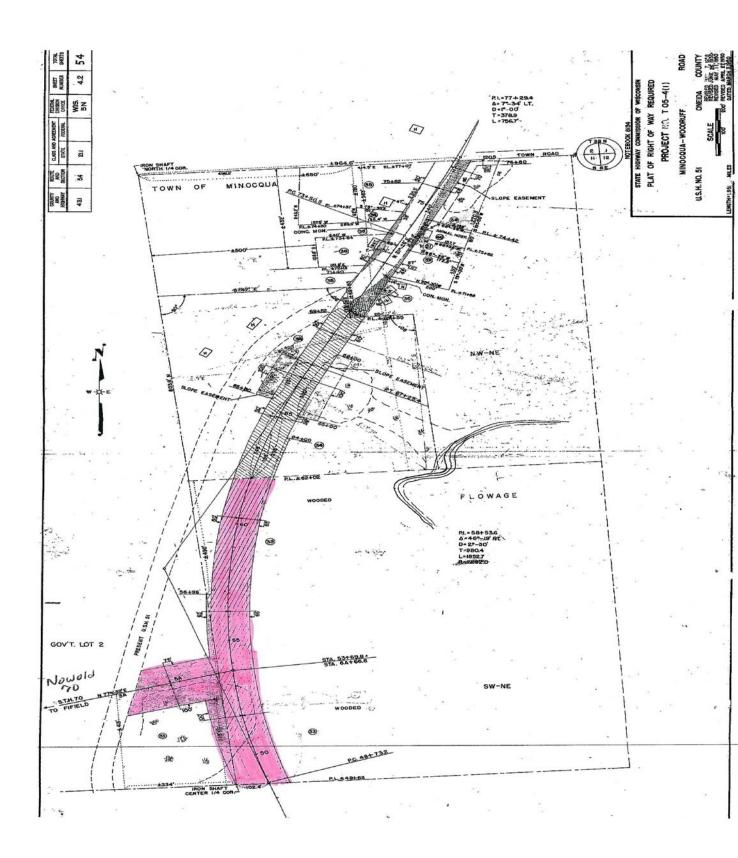

# **RESOLUTION # 78-2012**

Resolution offered by the Highway Committee. Resolved by the Board of Supervisors of Oneida County, Wisconsin:

**WHEREAS,** Oneida County owns title or easement to lands for purposes of highway right of way (see attached descriptions and maps); and

Telephone: 715-365-3490 Facsimile (FAX): 715-365-5780

E-mail: ncr.dtsd@dot.wi.gov

August 14, 2012

FREEMAN BENNETT JR. ONEIDA COUNTY HIGHWAY DEPARTMENT 730 W. KEMP STREET RHINELANDER WI 54501

SUBJECT:

T 05-4(1) Minocqua - Woodruff USH 51 Oneida County Parcels 8 & 33

Attached is an Order to County to Convey Highway Right Of Way Title for the above parcels. This order is issued under the provisions of Section 84.09(3)(b) Wisconsin Statutes, and directs the County Clerk and the County Highway Committee to convey certain lands or land rights originally acquired in the County's name and being held in trust for the State of Wisconsin. We have enclosed a copy of the Right of Way plat pages for your reference. Please have the Highway Committee act on this at the August 23, 2012 meeting and forward to the County Board to act on this matter at their September 18, 2012 County Board meeting.

#### ORDER TO COUNTY TO CONVEY HIGHWAY RIGHT OF WAY TITLE TO STATE DT2170 03/2012

Wisconsin Department of Transportation

The County Highway Committee/Public Works Committee of Oneida County, Wisconsin pursuant to the Order of the Wisconsin Department of Transportation acquired under Section 84.09, Wisconsin Statutes, or its predecessor, certain lands or interests. The title to lands or interests specified below is transferable to the State of Wisconsin pursuant to Section 84.09, Wisconsin Statutes on the Order of the Wisconsin Department of Transportation to the County Clerk and the County Highway Committee. It is ordered that the County Clerk and County Highway Committee convey to the State of Wisconsin without charge the title or easement acquired with the following parcel(s) of the Wisconsin Department of Transportation project designated below.