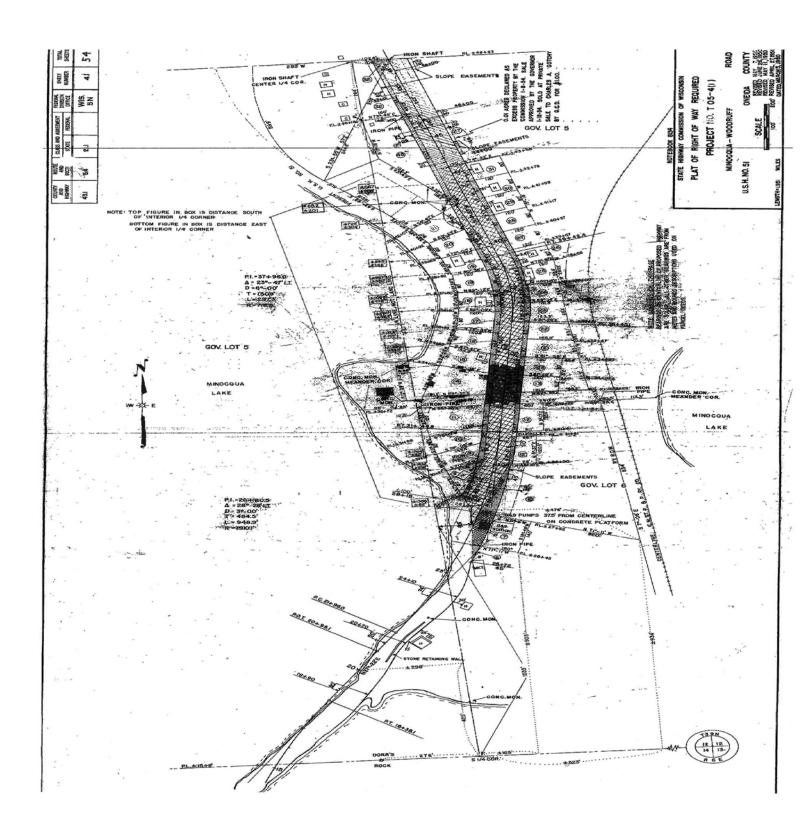

#### **TABLED RESOLUTION # 78-2012**

Resolution offered by the Highway Committee.

Resolved by the Board of Supervisors of Oneida County, Wisconsin:

**WHEREAS**, Oneida County owns title or easement to lands for purposes of highway right of way (see attached descriptions and maps); and

#### ORDER TO COUNTY TO CONVEY HIGHWAY RIGHT OF WAY TITLE TO STATE DT2170 03/2012

Wisconsin Department of Transportation

The County Highway Committee/Public Works Committee of Oneida County, Wisconsin pursuant to the Order of the Wisconsin Department of Transportation acquired under Section 84.09, Wisconsin Statutes, or its predecessor, certain lands or interests. The title to lands or interests specified below is transferable to the State of Wisconsin pursuant to Section 84.09, Wisconsin Statutes on the Order of the Wisconsin Department of Transportation to the County Clerk and the County Highway Committee. It is ordered that the County Clerk and County Highway Committee convey to the State of Wisconsin without charge the title or easement acquired with the following parcel(s) of the Wisconsin Department of Transportation project designated below.

| Parcel | Grantor            | Location                            | Recording Data   |                 |                    |
|--------|--------------------|-------------------------------------|------------------|-----------------|--------------------|
|        |                    |                                     | Volume<br>(Reel) | Page<br>(Image) | Document<br>Number |
| 8      | Buchkowski         | GL 6, Sec. 11, T39N, R6E            | 175              | 126-127         | 143831             |
| 33     | Minwood Realty Co. | SW NE & GL 2, Sec. 11, T39N,<br>R6E | 182              | 129             | 143377             |

Legal Description

This is not homestead property.

Parcels of land acquired for highway purposes pursuant to Order of the Department of Transportation, Division of Transportation Districts and as shown on the road plans of Project ID T 05-4(1), Minocqua -Woodruff, USH 51, Oneida County as said lands are more particularly described in the following list of recorded instruments -

Parcel 8

16

Grantor

Buchkowski

Location

GL 6, S11, T39N R6E

Minwood Realty SW NE & GL 2,

S11 T39N R6E