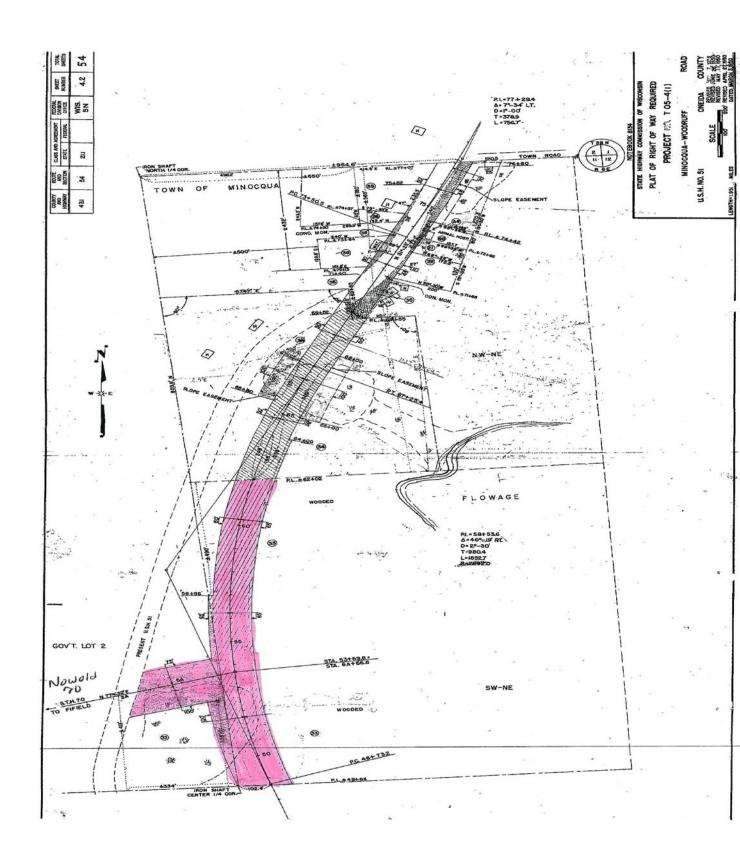

#### **TABLED RESOLUTION # 78-2012**

Resolution offered by the Highway Committee.

Resolved by the Board of Supervisors of Oneida County, Wisconsin:

**WHEREAS**, Oneida County owns title or easement to lands for purposes of highway right of way (see attached descriptions and maps); and

#### ORDER TO COUNTY TO CONVEY HIGHWAY RIGHT OF WAY TITLE TO STATE DT2170 03/2012

Wisconsin Department of Transportation

The County Highway Committee/Public Works Committee of Oneida County, Wisconsin pursuant to the Order of the Wisconsin Department of Transportation acquired under Section 84.09, Wisconsin Statutes, or its predecessor, certain lands or interests. The title to lands or interests specified below is transferable to the State of Wisconsin pursuant to Section 84.09, Wisconsin Statutes on the Order of the Wisconsin Department of Transportation to the County Clerk and the County Highway Committee. It is ordered that the County Clerk and County Highway Committee convey to the State of Wisconsin without charge the title or easement acquired with the following parcel(s) of the Wisconsin Department of Transportation project designated below.

| Parcel | Grantor            | Location                            | Recording Data   |                 |                    |
|--------|--------------------|-------------------------------------|------------------|-----------------|--------------------|
|        |                    |                                     | Volume<br>(Reel) | Page<br>(Image) | Document<br>Number |
| 8      | Buchkowski         | GL 6, Sec. 11, T39N, R6E            | 175              | 126-127         | 143831             |
| 33     | Minwood Realty Co. | SW NE & GL 2, Sec. 11, T39N,<br>R6E | 182              | 129             | 143377             |

Legal Description

This is not homestead property.

Parcels of land acquired for highway purposes pursuant to Order of the Department of Transportation, Division of Transportation Districts and as shown on the road plans of Project ID T 05-4(1), Minocqua -Woodruff, USH 51, Oneida County as said lands are more particularly described in the following list of recorded instruments -

Parcel 8

16

Grantor

Buchkowski

Location

GL 6, S11, T39N R6E

Minwood Realty SW NE & GL 2,

S11 T39N R6E