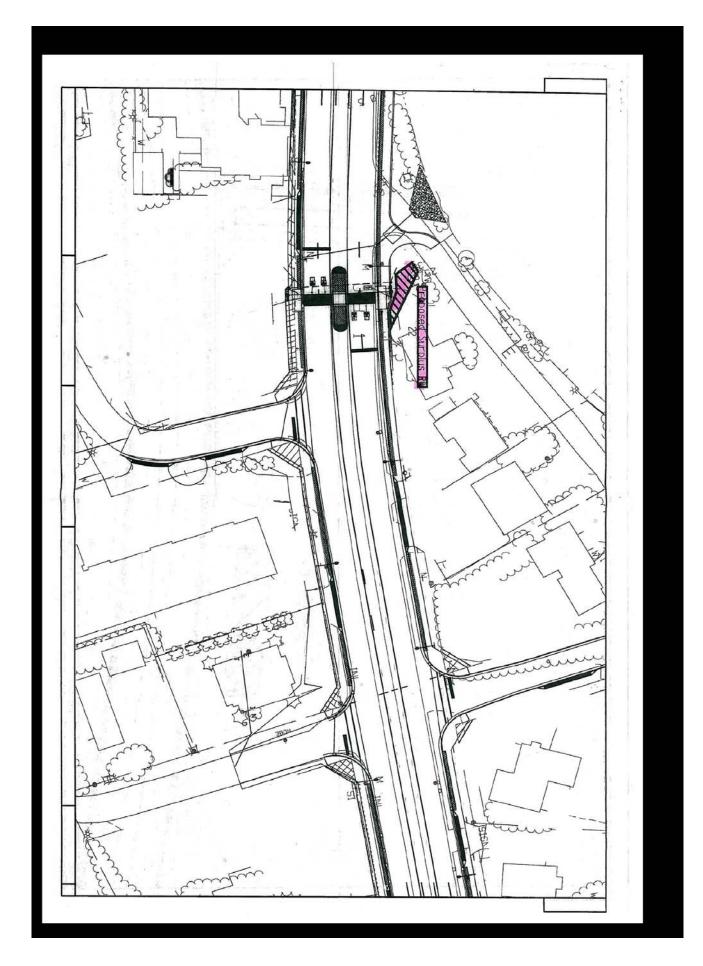

|        |                    |                                     |                  | Recording Da    | ta                 |
|--------|--------------------|-------------------------------------|------------------|-----------------|--------------------|
| Parcel | Grantor            | Location                            | Volume<br>(Reel) | Page<br>(Image) | Document<br>Number |
| 8      | Buchkowski         | GL 6, Sec. 11, T39N, R6E            | 175              | 126-127         | 143831             |
| 33     | Minwood Realty Co. | SW NE & GL 2, Sec. 11, T39N,<br>R6E | 182              | 129             | 143377             |

Parcel Grantor

Buchkowski

Location

GL 6, S11, T39N R6E

Vol. Pg. 175 126-127

16 Minwood Realty SW NE & GL 2,

S11 T39N R6E

182 129