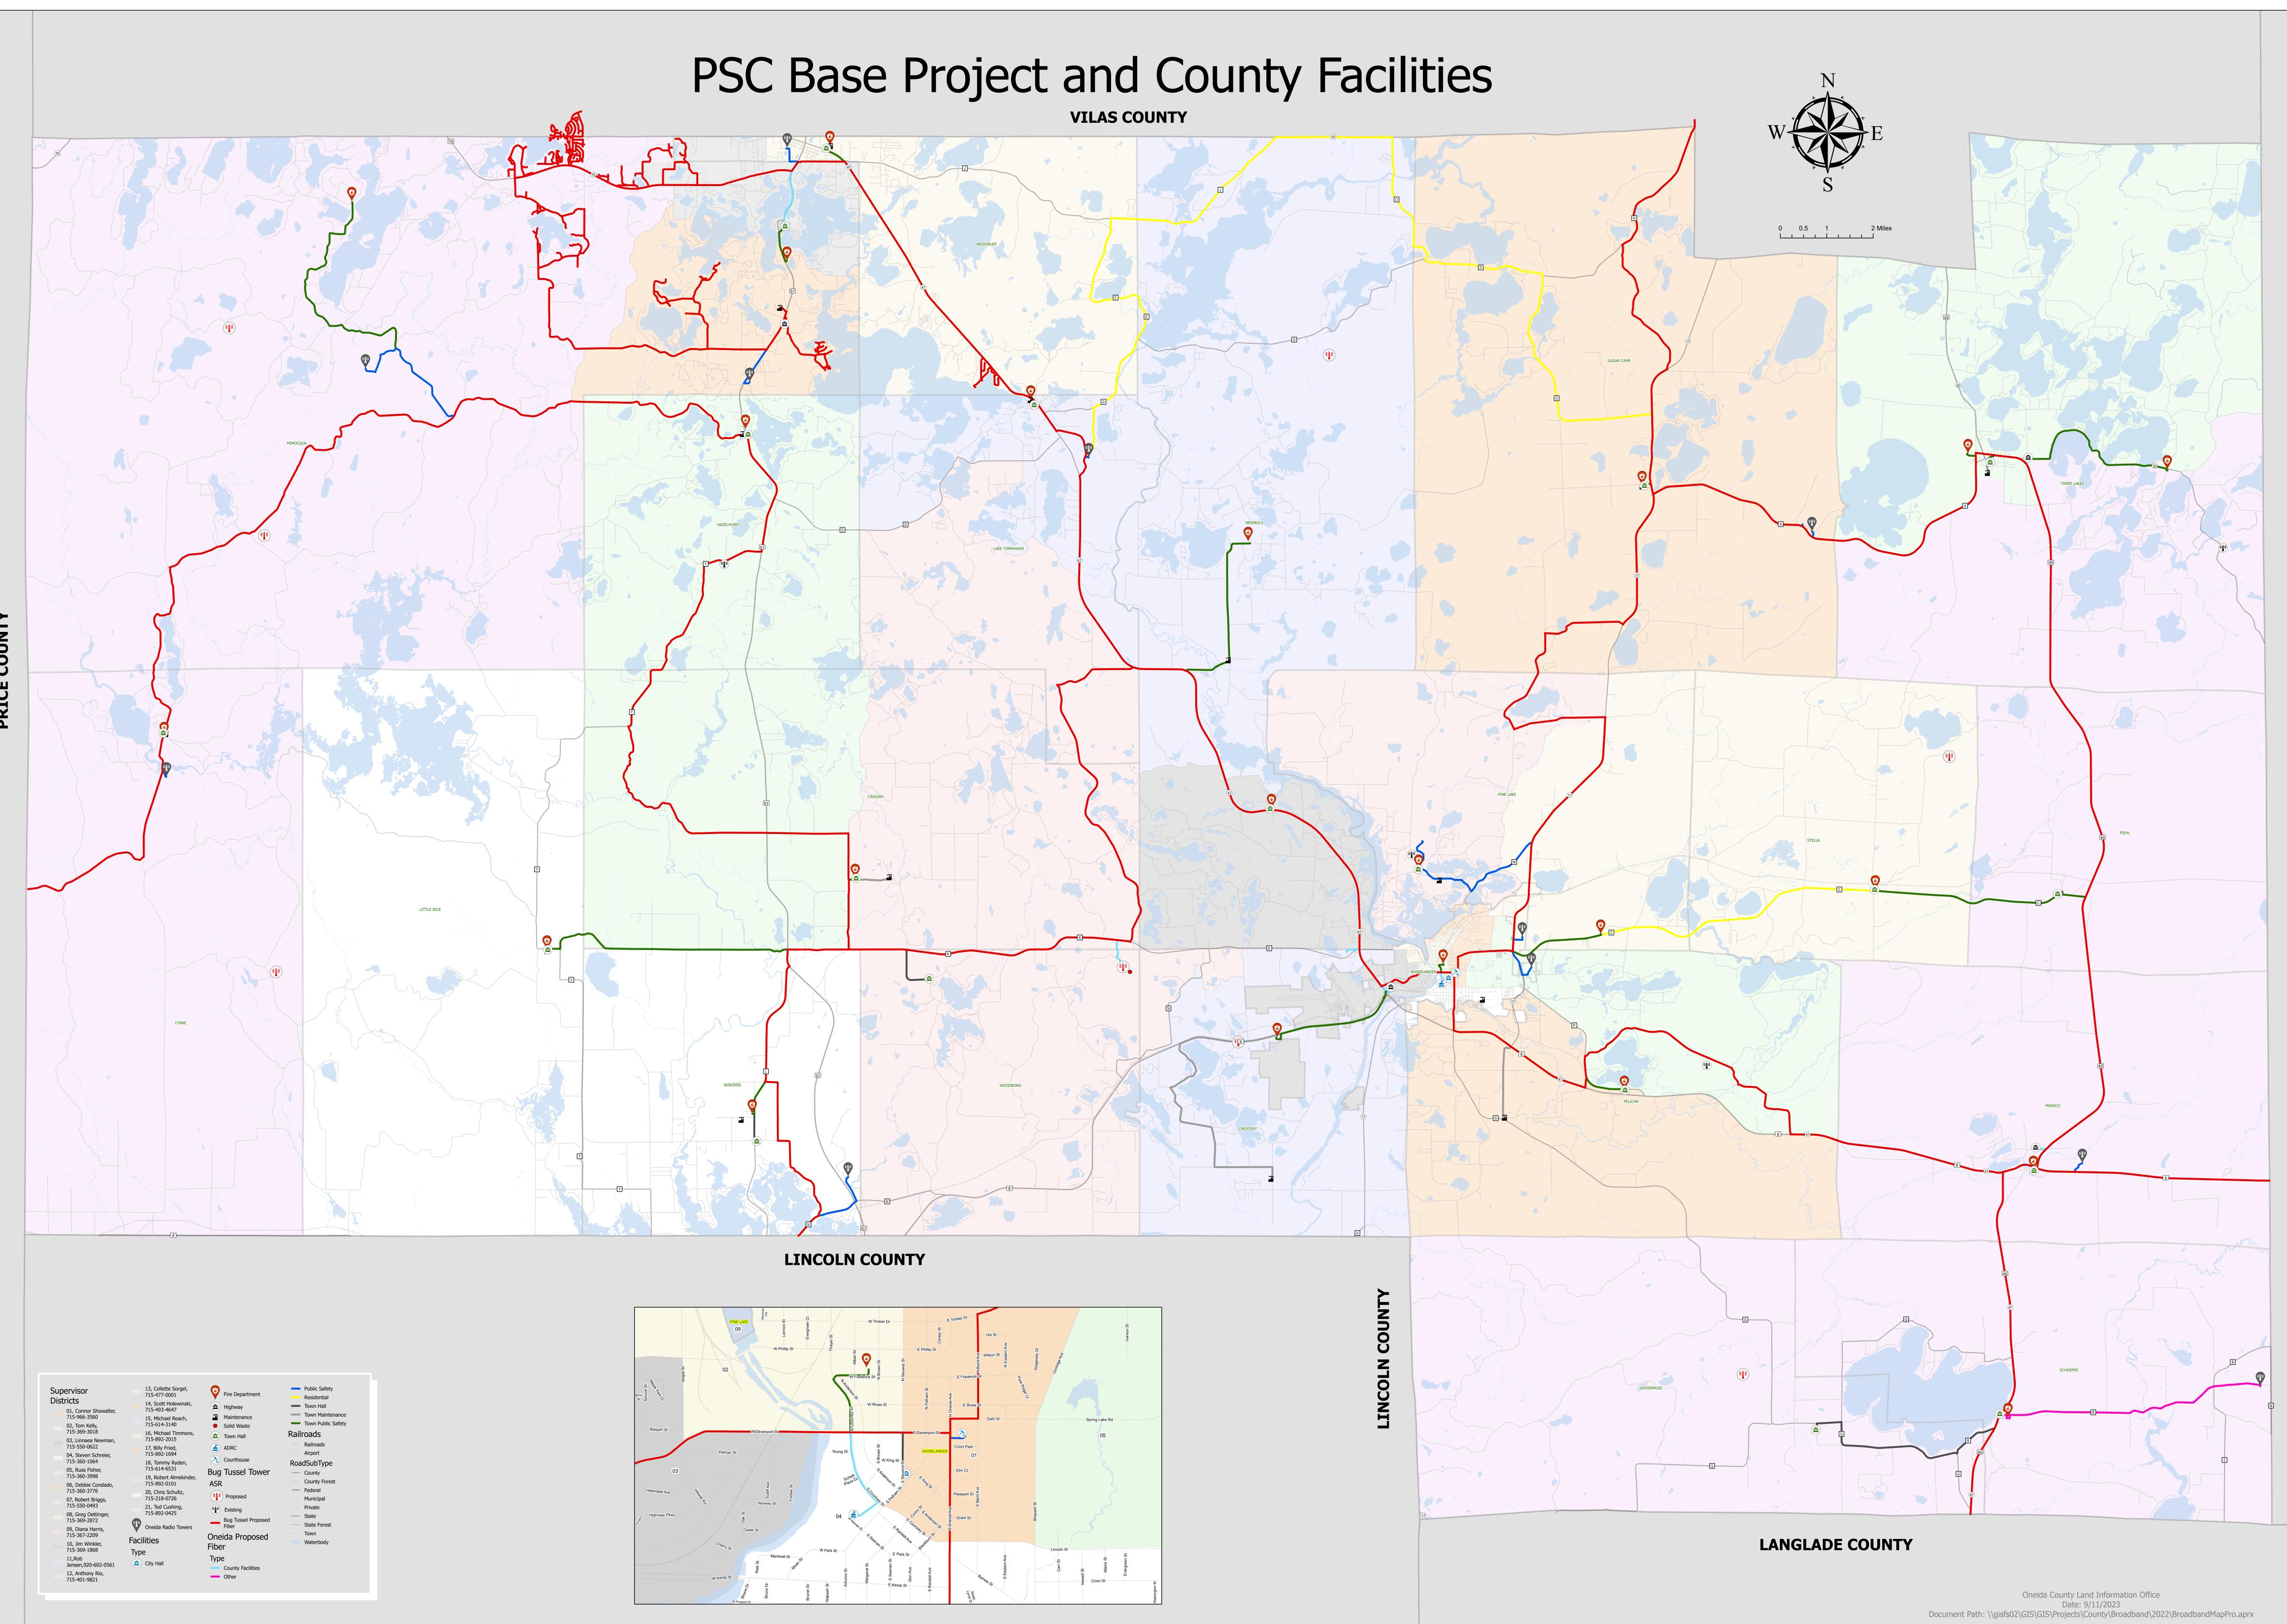

| Туре               | Name                                              | Miles | Cost        | Address<br>Count |
|--------------------|---------------------------------------------------|-------|-------------|------------------|
| Public Safety      | Oneida County Courthouse                          | 0.05  | \$3,750     | 0                |
| Public Safety      | Oneida County Sheriffs Office                     | 0.26  | \$19,500    | 1                |
| Public Safety      | Rhinelander Aspirus EMR 1 Tower Site              | 0.86  | \$64,500    | 34               |
| Public Safety      | Sugar Camp Tower Site                             | 0.14  | \$10,500    | 1                |
| Public Safety      | Monico Tower Site                                 | 0.27  | \$20,250    | 1                |
| Public Safety      | Hodag Countryfest                                 | 3.79  | \$284,250   | 218              |
| Public Safety      | Sugar Camp Ambulance                              | 0.05  | \$3,750     | 0                |
| Public Safety      | Pine Lake Fire Department - Town Hall             | 0.07  | \$5,250     | 207              |
| Public Safety      | Willow Tower Site                                 | 0.14  | \$10,500    | 0                |
| Public Safety      | Squirrel Hill Tower Site                          | 3.09  | \$231,750   | 2                |
| Public Safety      | Nokomis Tower Site                                | 1.5   | \$112,500   | 30               |
| Public Safety      | Minocqua Tower Site                               | 1     | \$75,000    | 83               |
| Public Safety      | Lake Tomahawk Tower Site                          | 0.1   | \$7,500     | 0                |
| Public Safety      | Woodruff EMR 1 Tower Site                         | 0.53  | \$39,750    | 78               |
| County Facilities  | Oneida County Solid Waste                         | 0.75  | \$56,250    | 0                |
| County Facilities  | Oneida County Highway                             | 0.33  | \$24,750    | 0                |
| County Facilities  | Oneida County ADRC                                | 0.3   | \$22,500    | 46               |
| County Facilities  | Oneida County Highway - Minocqua                  | 0.09  | \$6,750     | 0                |
| County Facilities  | Minocqua Zoning                                   | 1.29  | \$96,750    | 220              |
| County Facilities  | County Hwy Monico                                 | 0.25  | \$18,750    | 0                |
| County Facilities  | County Hwy Three Lakes                            | 0.21  | \$15,750    | 0                |
| County Facilities  | County Forestry Shop                              | 0.31  | \$23,250    | 6                |
| County Facilities  | Human Service Center                              | 0.04  | \$3,000     | 0                |
| County Facilities  | Koinonia Residential Treatment Center             | 0.08  | \$6,000     | 0                |
| Town Public Safety | Lynne Fire Department                             | 0.02  | \$1,500     | 0                |
| Town Public Safety | Minocqua Fire Station 2                           | 5.57  | \$417,750   | 136              |
| Town Public Safety | Little Rice Fire - Town Hall                      | 5.55  | \$416,250   | 42               |
| Town Public Safety | Hazelhurst Town Hall - Fire Department            | 0.09  | \$6,750     | 10               |
| Town Public Safety | Cassian Town Hall - Fire Department               | 0.16  | \$12,000    | 0                |
| Town Public Safety | Minocqua Fire Department                          | 0.92  | \$69,000    | 379              |
| Town Public Safety | Woodruff Town Hall - Fire - Police                | 0.61  | \$45,750    | 26               |
| Town Public Safety | Lake Tomahawk Fire Department                     | 0.05  | \$3,750     | 0                |
| Town Public Safety | Newbold Fire Department #2 - Maintenance Building | 3.94  | \$295,500   | 71               |
| Town Public Safety | Newbold Fire Department #1 - Town Hall            | 0.1   | \$7,500     | 0                |
| Town Public Safety | Sugar Camp Town Hall - Fire Department            | 0.23  | \$17,250    | 0                |
| Town Public Safety | Pelican Fire -Town Hall                           | 0.92  | \$69,000    | 61               |
| Town Public Safety | Monico Fire                                       | 0.07  | \$5,250     | 3                |
| Town Public Safety | Three Lakes Fire #2                               | 3.9   | \$292,500   | 156              |
| Town Public Safety | Three Lakes PD                                    | 0.25  | \$18,750    | 0                |
| Town Public Safety | Stella Fire - Town Hall                           | 4.65  | \$348,750   | 63               |
| Town Public Safety | Three Lakes Fire                                  | 0.22  | \$16,500    | 0                |
| Town Public Safety | Pine Lake Fire #2                                 | 2.06  | \$154,500   | 52               |
| Town Public Safety | Crescent Fire                                     | 2.9   | \$217,500   | 60               |
| Town Public Safety | Nokomis Fire                                      | 0.8   | \$60,000    | 12               |
| Town Public Safety | Minocqua PD                                       | 0.02  | \$1,500     | 0                |
| Town Public Safety | Rhinelander Fire-PD                               | 0.29  | \$21,750    | 96               |
| Town Hall          | Lynne Town Hall                                   | 0.02  | \$1,500     | 0                |
| Town Hall          | Nokomis Town Hall                                 | 0.63  | \$47,250    | 28               |
| Town Hall          | Lake Tomahawk Town Hall                           | 0.08  | \$6,000     | 6                |
| Town Hall          | Woodboro Town Hall                                | 1.11  | \$83,250    | 4                |
| Town Hall          | Rhinelander City Hall                             | 0.13  | \$9,750     | 24               |
| Town Hall          | Piehl Town Hall                                   | 0.21  | \$15,750    | 1                |
| Town Hall          | Enterprise Town Hall                              | 4.76  | \$357,000   | 157              |
| Town Hall          | Schoepke Town Hall                                | 0.02  | \$1,500     | 0                |
| Town Maintenance   | Lynne Maintenance Building                        | 0.04  | \$3,000     | 0                |
| Town Maintenance   | Hazelhurst Maintenance Building                   | 0.04  | \$3,000     | 0                |
| Town Maintenance   | Cassian Maintenance Building                      | 0.83  | \$62,250    | 20               |
| Town Maintenance   | Minocqua Maintenance Building                     | 0.05  | \$3,750     | 0                |
| Town Maintenance   | Pine Lake Maintenance Building                    | 0.02  | \$1,500     | 0                |
| Town Maintenance   | Sugar Camp Maintenance Building                   | 0.01  | \$750       | 0                |
| Town Maintenance   | Three Lakes Maintenance Shop                      | 0.33  | \$24,750    | 22               |
| Town Maintenance   | Crescent Maintenance Shop                         | 7.53  | \$564,750   | 259              |
| Town Maintenance   | Pelican Town Shop                                 | 1.66  | \$124,500   | 50               |
| Residential        | CTH C                                             | 6.3   | \$472,500   | 147              |
| Residential        | County Road D                                     | 24.78 | \$1,858,500 | 507              |
| Other              | EMR Schoepke Tower Site                           | 5.99  | \$449,250   | 36               |

| Туре               | Cost        | Miles  | Address<br>Count |
|--------------------|-------------|--------|------------------|
| Public Safety      | \$888,750   | 11.85  | 655              |
| County Facilities  | \$273,750   | 3.65   | 272              |
| Town Public Safety | \$2,499,000 | 33.32  | 1,167            |
| Town Hall          | \$512,250   | 6.83   | 196              |
| Town Maintenance   | \$788,250   | 10.51  | 351              |
| Residential        | \$2,331,000 | 31.08  | 654              |
| Other              | \$449,250   | 5.99   | 36               |
|                    |             |        |                  |
| Total              | \$7,742,250 | 103.23 | 3,331            |