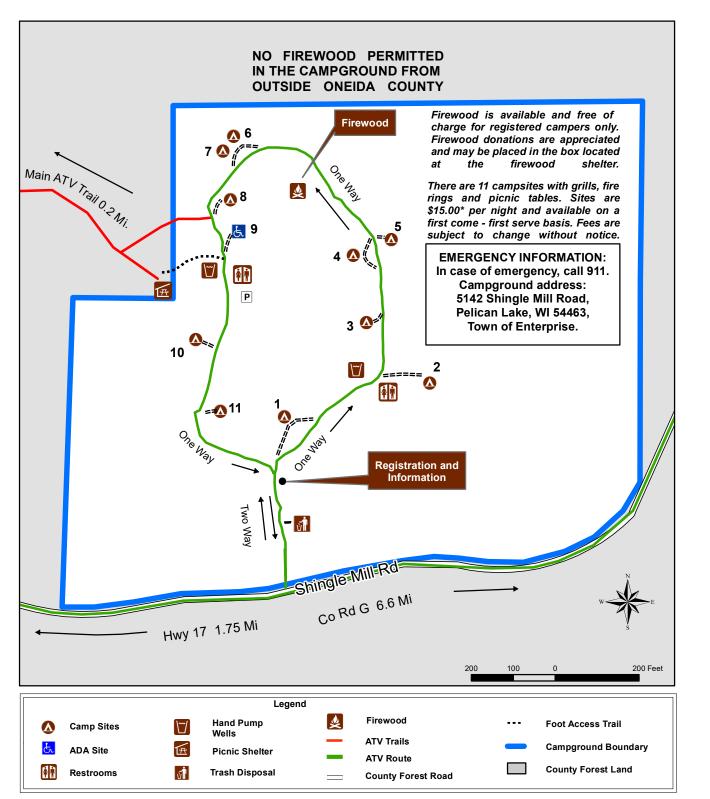

## ENTERPRISE CAMPGROUND

ONEIDA COUNTY FORESTRY PO BOX 400 - COURTHOUSE RHINELANDER, WI 54501 (715) 369-6140

The Enterprise Campground is located within the Oneida County Forest approximately 11 miles south of Rhinelander on Shingle Mill Rd. The campground is accessible via the Enterprise ATV trail or via Shingle Mill Rd. There are 11 campsites with grills, fire rings and picnic tables. Restrooms and hand pump wells are also provided. The campground opens on May 22 (or earlier) and closes on December 2. Sites are \$15.00\* per night and available on a first come - first serve basis. Fees are subject to change without notice. Self registration is required at the campground. See back of map for campground regulations.

Campground Address: 5142 Shingle Mill Road, Pelican Lake, WI 54463 Town of Enterprise

06/22